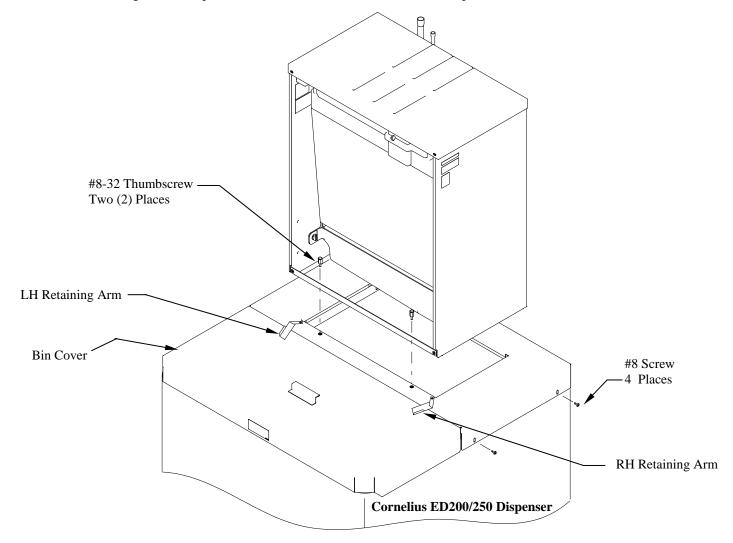

## K00179 Manifowor IB-0620/0820/1020 ON A CORNELIUS 30.00" WIDE ICE DISPENSER (ENDURO 200/250) Installation Instructions

- 1. Set adapter on top of the dispenser. Be sure to position the adapter with the backside flange tight to the dispenser.
- 2. Using the slotted holes in the adapter as a template, drill four (4) 9/64" diameter holes at the bottom of the slots. NOTE: Do not drill deeper than 1/4" past the sheet metal. Use a drill stop!
- 3. Fasten adapter to dispenser using the four (4) #8 screws supplied with the adapter kit.
- 4. Set the ice machine on top of the adapter. Align holes in ice machine front angle with the rivnuts on the adapter.
- 5. Secure the ice machine to the adapter with two (2) #8-32 thumbscrews supplied with the ice machine.
- 6. Set the front bin cover onto the dispenser. The back flange of the bin cover will latch onto the adapter.
- 7. Rotate retaining arms into position, as shown for normal ice machine operation.